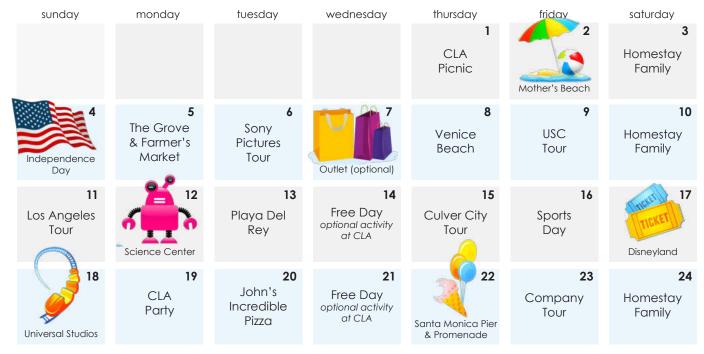

| 12                     | 3                      | 21                 | \$3500 |
| 4 weeks | 60                   | 16                     | 4                      | 28                 | \$4500 |



HOMESTAY (SHARED ROOM), BREAKFAST AND DINNER: INCLUDED (UPGRADE TO A PRIVATE ROOM IS SUBJECT TO AVAILABILITY). TICKETS AND TRANSPORTATION TO THE ACTIVITIES: INCLUDE (UPGRADE TO A PRIVATE ROOM IS SUBJECT TO AVAILABILITY).

#### **JUNIOR STUDY TOUR CALENDAR SAMPLE:**

#### MONDAY TO FRIDAY SCHEDULE:

English Classes: from 8 am to 11:15 am. Lunch Time: from 11:15 am to 12:30 pm. Activities: from 1 pm to 5 pm.

#### **ACTIVITIES AND TOURS:**

Optional Activities: Foosball, table tennis, karaoke, movie day, game day, and more. Weekend Tours: from 10 am to 5 pm (schedule may vary).